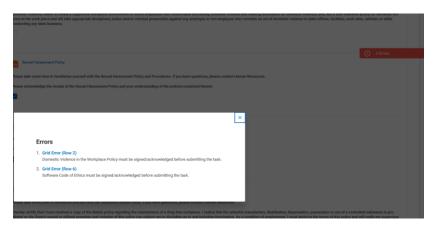

6. If you receive an error, click on the error message box to view the item that needs to be corrected. Correct each item and re-submit.

7. <u>**Reminder:**</u> Once done completing each form click the Submit button. You've completed new employee onboarding in Workday. Your inbox should be empty.