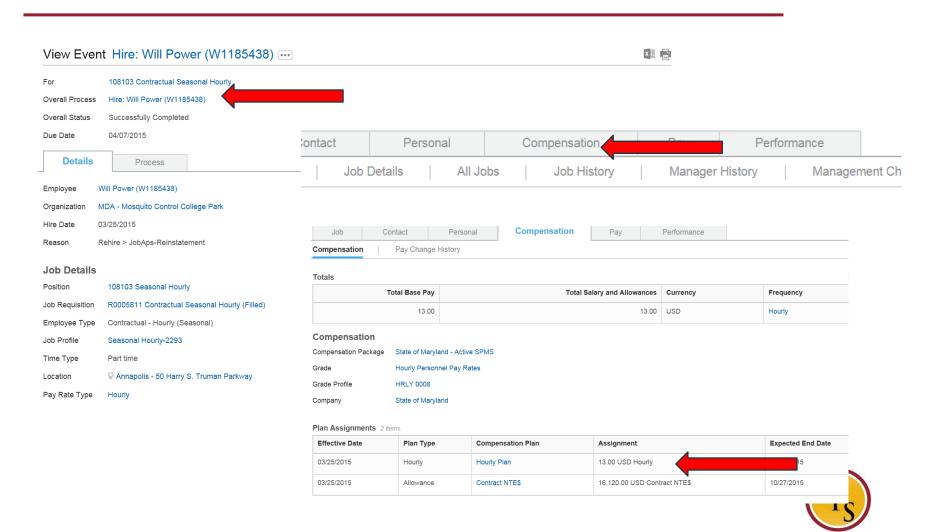

### Hire: Will Power (W1185438)

4 day(s) ago

Message Please review the details of the action below.

Details Hire: Will Power (W1185438)

#### How to Review Event Details:

SYSTEM

### Viewing Compensation - including history: